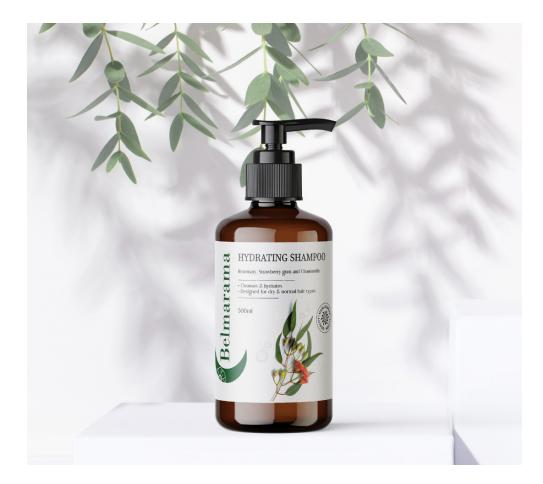

## **Belmarama** Hydrating Shampoo

A luxurious, nature-inspired cleansing shampoo that gently removes excess oils and helps to restore the natural moisture balance of your hair and scalp.

#### Functions & features:

- Cleanses & hydrates
- Designed for dry & normal hair types
- Botanically infused with our own herbal essences
- Suitable for everyday use
- Gently disinfects

#### Active ingredients:

Rosemarinus officinalis (Rosemary) essential oil; Eucalyptus olida (strawberry gum) essential oil; Matricaria recutita (chamomile flower) extract.

Pack size: 500ml