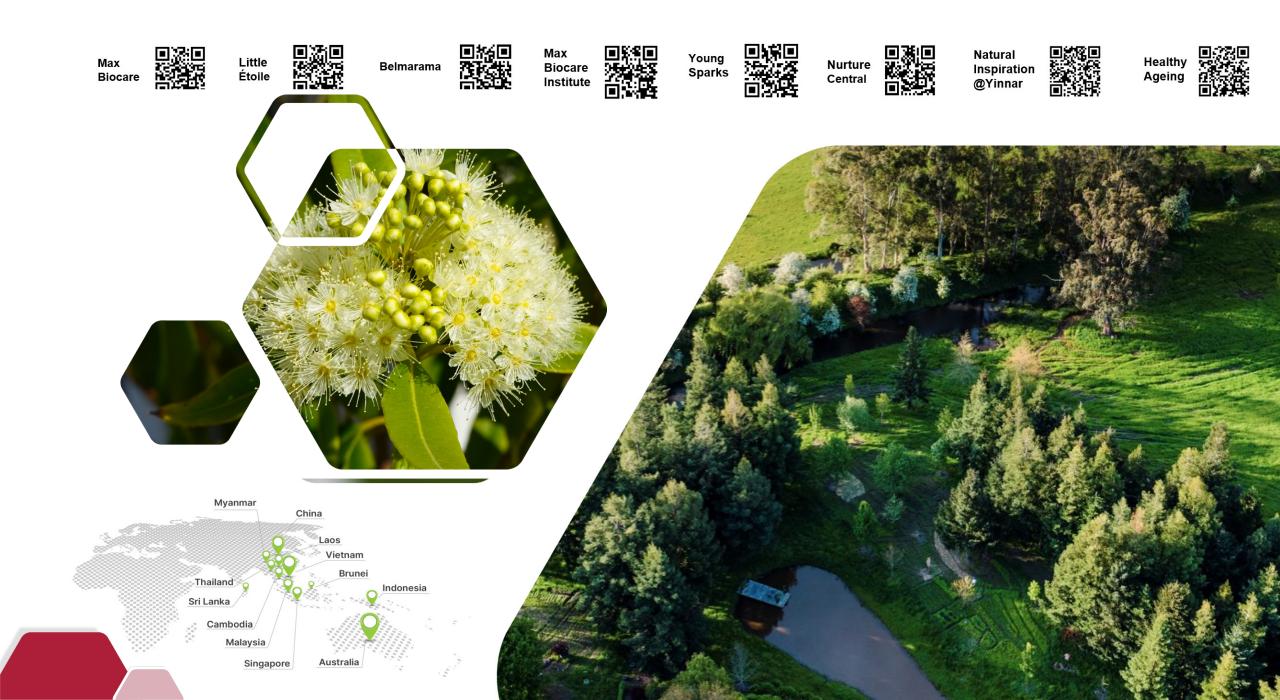

Located in Yinnar, within the picturesque heartland of South-West Gippsland, the **Max Biocare Research Park** is the focal point of our dedication to practical innovation in natural ingredients and products.

We are blessed with abundant, natural resources that we manage with sustainability in mind, including an intertwining water storage containing over 4500m<sup>2</sup> of surface area, and a growing and flourishing bee colony that is busy buzzing around enjoying the sweet nectar and nutritious pollen, while ensuring the continuity of pollination cycles. As a result of the diverse open environment we have established, we are blessed to be frequented by an increasing population of indigenous fauna, which is a testament to the health of the land.

The Park's flora boasts an impressive collection of thousands of medicinal plant varieties, including indigenous and exotic species. There are also hundreds of species of fruit trees and re-established indigenous trees and shrubs.

Our proprietary ingredient business contributes directly to the **trusted provenance of the Gippsland region.** We maintain the natural integrity of our ingredients by preserving them straight after picking, through processes such as freeze-drying, to lock in their original flavours, aromas, nutrient density and medicinal properties, without the need for preservatives.