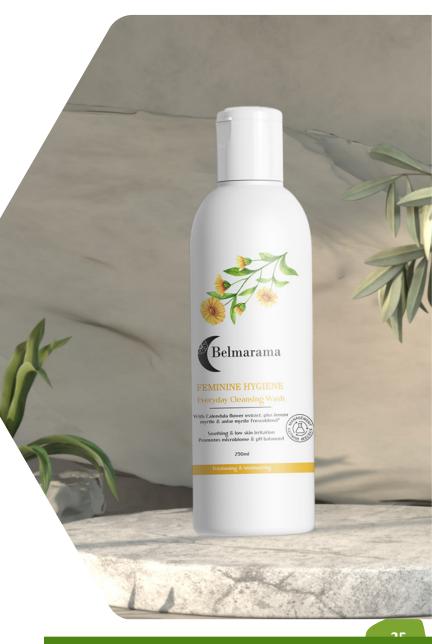

## **Everyday Cleansing Wash**

A light, silky-smooth, gentle rinse-off formula suitable for everyday use, to gently cleanse and moisturize your intimate area.

#### Functions:

- Cleansing & soothing
- Moisturizing & Hydrating
- Low skin irritation
- Deodorizing
- Promotes microbiome and pH balance
- Suitable for ages 12+

#### Active ingredients:

Frescoblend® (Backhousia citriodora & Syzigium anisatum essential oils), Calendula officinalis flower extract; bisabolol

Pack size: 200ml

## **Everyday Cleansing Wash**