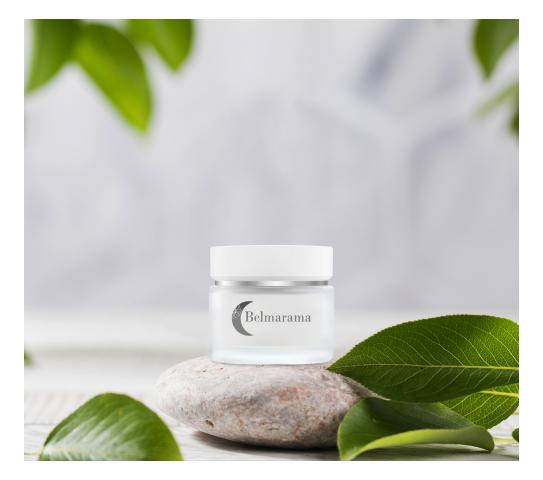

## **Belmarama** Age Defense Cream

A lightly penetrating antioxidant and repair cream to support the skin's natural defences against the ravages of ageing and the harsh environment.

#### Functions & features:

- Low skin irritation
- Antioxidant & smoothening complex
- Suitable for all skin types & daily use
- Penetrates, repairs, nourishes & protects
- Non-drying
- Dermatologically tested

#### Active ingredients:

*Vitis vinifera* (grape) seed oil; *Solanum centrale* (Australian bush tomato) cellular extract; *Carpobrotus* (sea fig) leaf extract; panthenol; nicotinamide; ceramides; alpha-hydroxy acids; *Apis mellifera* (Western honeybee) venom extract.

Pack size: 50g