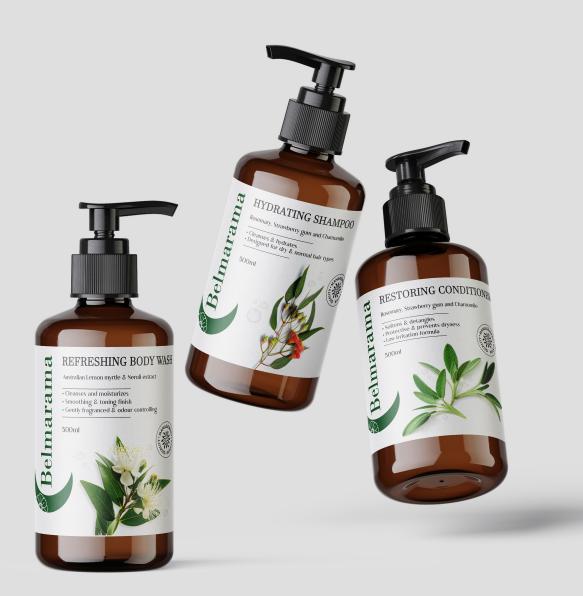

## **Belmarama** Hydrating Shampoo

A luxurious, nature-inspired cleansing shampoo that gently removes excess oils and helps to restore the natural moisture balance of your hair and scalp.

#### Functions & features:

- Cleanses & hydrates
- Designed for dry & normal hair types
- Botanically infused with our own herbal essences
- Suitable for everyday use
- Gently disinfects

#### Active ingredients:

Rosemarinus officinalis (Rosemary) essential oil; Eucalyptus olida (strawberry gum) essential oil; Matricaria recutita (chamomile flower) extract.

Pack size: 500ml

## **Belmarama** Restoring Conditioner

A deeply penetrating conditioning formulation, designed as a follow-up treatment to cleansing, to leave hair manageable and to restore natural shine and softness to damaged hair follicles.

#### Functions & features:

- Softens and detangles
- Protective & prevents dryness
- Botanically infused
- Suitable for everyday use
- Non-irritant

#### **Active ingredients:**

Cocos nucifera oil; Simmondsia chinensis (Jojoba) Seed Oil; Salvia officinalis (sage) extract; Panthenol

Pack size: 500ml

## **Belmarama** Refreshing Body Wash

A revitalizing, signature formulation for a gently foaming, fragrant cleansing experience that leaves skin feeling smooth, supple and refreshed.

Functions & features:

- Cleanses and moisturizing
- Smoothing & toning finish
- Controls odours
- Botanically infused
- Non-drying formula

#### Active ingredients:

Backhousia citriodora (Australian lemon myrtle) essential oil; Citrus Aurantium Amara (Neroli) essential oil;

Pack size: 500ml