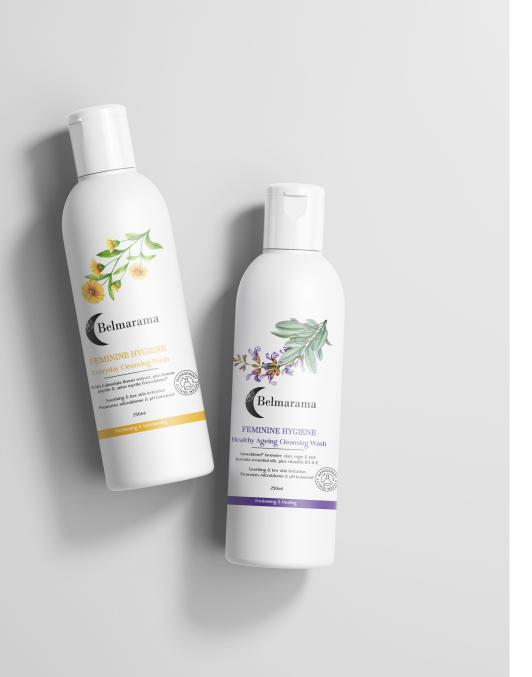

## **Everyday Cleansing Wash**

A light, silky-smooth, gentle rinse-off formula suitable for everyday use, to gently cleanse and moisturize your intimate area.

#### Functions:

- Cleansing & soothing
- Moisturizing & Hydrating
- Low skin irritation
- Deodorizing
- Promotes microbiome and pH balance
- Suitable for ages 12+

#### Active ingredients:

Frescoblend® (Backhousia citriodora & Syzigium anisatum essential oils), Calendula officinalis flower extract; bisabolol

Pack size: 200ml

### Healthy Ageing Cleansing Wash

A light, creamy foaming wash, specially formulated specifically for women of menopausal age with more specific changes to their intimate zones.

#### **Functions:**

- Cleansing & soothing
- Moisturizing, Hydrating, prevents dryness
- Deodorizing
- Low skin irritation
- Support skin renewal, repair and firmness
- pH 6.8 (balanced for older women)
- Promotes microbiome balance
- Suitable for ages 40+

#### Active ingredients:

Menoblend<sup>®</sup> (Lavandula angustifolia essential oil, Salvia sclarea essential oil; Boronia heterophylla essential oil; arginine cocoate; alpha tocopherol; panthenol; allantoin

Pack size: 250ml