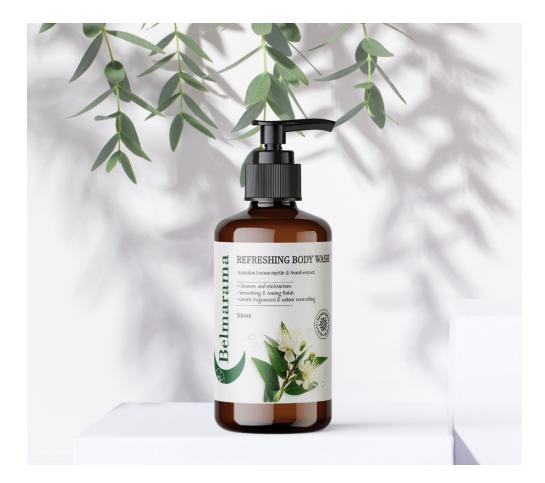

## **Belmarama** Refreshing Body Wash

A revitalizing, signature formulation for a gently foaming, fragrant cleansing experience that leaves skin feeling smooth, supple and refreshed.

Functions & features:

- Cleanses and moisturizing
- Smoothing & toning finish
- Controls odours
- Botanically infused
- Non-drying formula

#### Active ingredients:

Backhousia citriodora (Australian lemon myrtle) essential oil; Citrus Aurantium Amara (Neroli) essential oil;

Pack size: 500ml