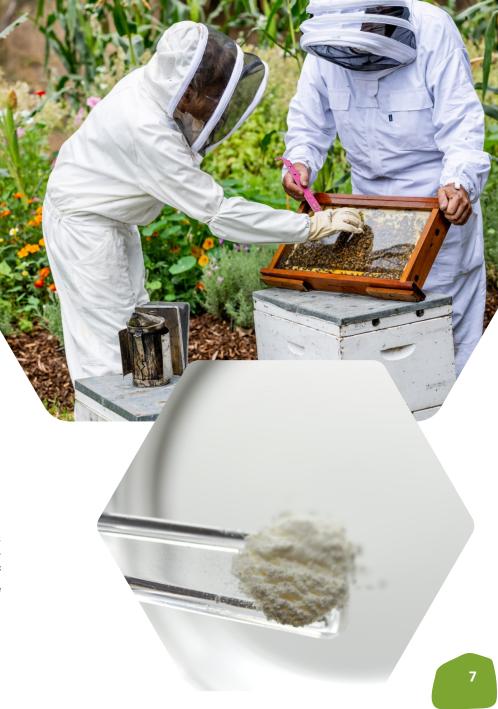

## Bee Derived Ingredients

The historical use of bee products in formulations & complimentary medicine is known as "Apitherapy". Derived from our very own beehives (or "apiaries") housing Western Honeybee (*Apis mellifera*) colonies, Max Biocare produce our own scientifically-validated "MaxApium" range of materials including beeswax, honey and bee venom, which feature across our nutritional, skincare and personal care products.