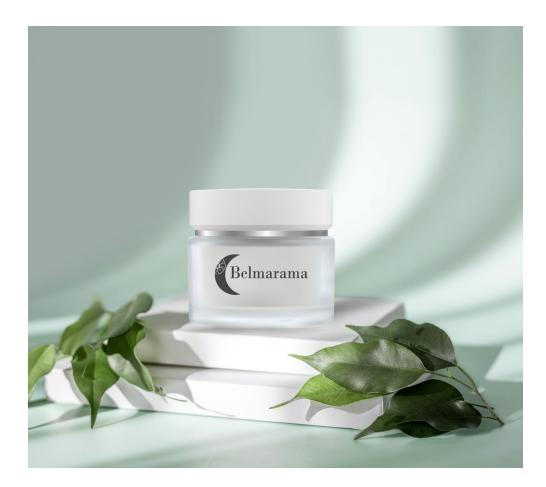

## **Belmarama** Refreshing Day Moisturizer

A light, smooth and freshening daily facial moisturizer compatible to most skin type, suitable for everyday use and in conjunction with our facial serums.

#### Functions & features:

- Moisturizing & Hydrating
- Low skin irritation
- Suitable for all skin types, including dry, sensitive skin
- Non-greasy & well absorbed
- Dermatologically tested
- Paraben free

For: all skin types, including dry, sensitive skin Non-greasy, well-absorbed

#### Active ingredients:

*Rosmarinus officinalis* (Rosemary) leaf extract; zinc gluconate, alpha-tocopherol, bisabolol; panthenol; nicotinamide; hyaluronic acid.

Pack size: 50g