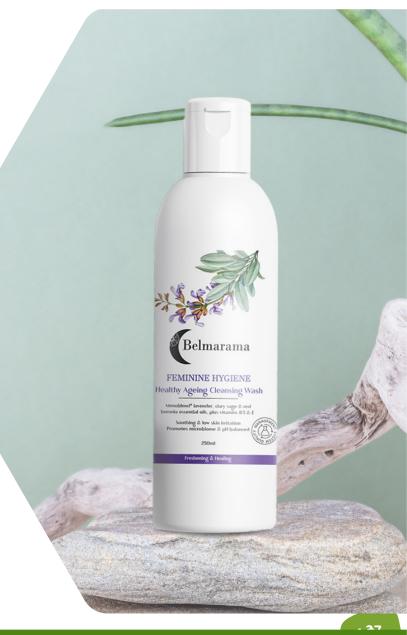

### Healthy Ageing Cleansing Wash

A light, creamy foaming wash, specially formulated specifically for women of menopausal age with more specific changes to their intimate zones.

#### **Functions:**

- Cleansing & soothing
- Moisturizing, Hydrating, prevents dryness
- Deodorizing
- Low skin irritation
- Support skin renewal, repair and firmness
- pH 6.8 (balanced for older women)
- Promotes microbiome balance
- Suitable for ages 40+

#### Active ingredients:

Menoblend<sup>®</sup> (Lavandula angustifolia essential oil, Salvia sclarea essential oil; Boronia heterophylla essential oil; arginine cocoate; alpha tocopherol; panthenol; allantoin

Pack size: 250ml

## Healthy Ageing Cleansing Wash