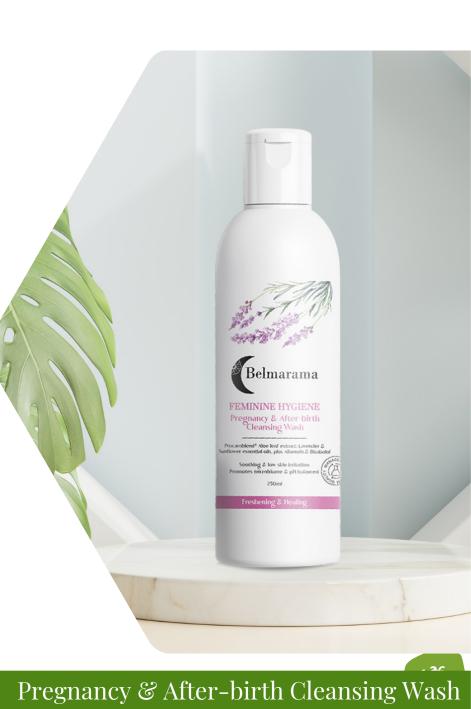

### **Pregnancy & After-birth Cleansing Wash**

A light, creamy foaming wash, specially formulated for women during and after pregnancy to gently cleanse, moisturize, disinfect and heal during the child-bearing transition.

#### **Functions:**

- Cleansing & soothing
- Moisturizing & Hydrating
- Deodorizing
- Low skin irritation
- Support skin renewal & repair
- Promotes microbiome and pH balance
- Suitable for ages 12+ yrs

#### Active ingredients:

Procaroblend<sup>®</sup> (Aloe barbensis leaf extract; Lavandula officinalis essential oil; Hellianthus annuus oil), allantoin, bisabolol.

Pack size: 200ml