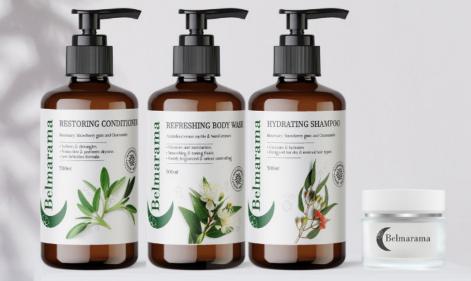

## **Belmarama** Hydrating Shampoo

A luxurious, nature-inspired cleansing shampoo that gently removes excess oils and helps to restore the natural moisture balance of your hair and scalp.

## **Belmarama** Restoring Conditioner

A deeply penetrating conditioning formulation, designed as a follow-up treatment to cleansing, to leave hair manageable and to restore natural shine and softness to damaged hair follicles.

## **Belmarama** Refreshing Body Wash

A revitalizing, signature formulation for a gently foaming, fragrant cleansing experience that leaves skin feeling smooth, supple and refreshed.

Functions & features: