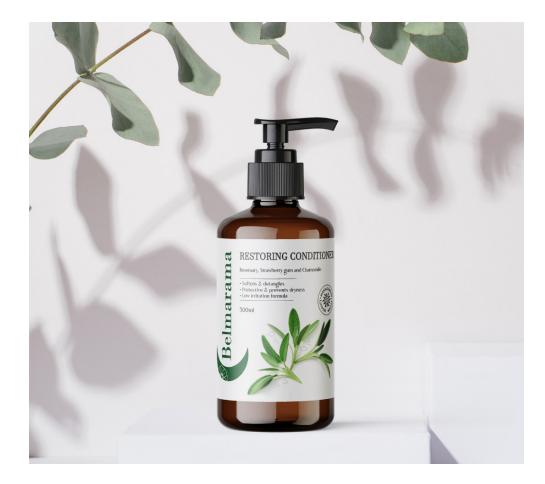

## **Belmarama** Restoring Conditioner

A deeply penetrating conditioning formulation, designed as a follow-up treatment to cleansing, to leave hair manageable and to restore natural shine and softness to damaged hair follicles.

#### Functions & features:

- Softens and detangles
- Protective & prevents dryness
- Botanically infused
- Suitable for everyday use
- Non-irritant

#### **Active ingredients:**

Cocos nucifera oil; Simmondsia chinensis (Jojoba) Seed Oil; Salvia officinalis (sage) extract; Panthenol

Pack size: 500ml