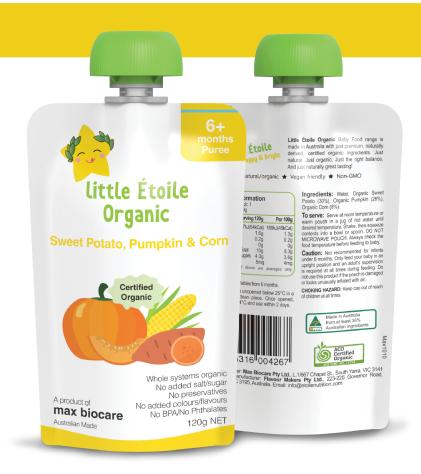

#### **Sweet Potato, Pumpkin & Corn**

This blend of wholesome sweet potato and smooth pumpkin, combined with the richness of corn, is a perfect way to introduce your baby to organic vegetables.

**Ingredients:** Water, Organic Sweet Potato, Organic Pumpkin, Organic Corn