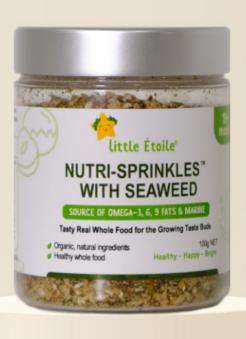

#### **Nutri-Sprinkles™ with Seaweed**

Ingredients: Chia seed, Pecans, Hazelnut, Hemp seed, Walnuts, Almonds, Flaxseed, Sesame seed, Nori Seaweed, Aniseed Myrtle, Cinnamon, Sea salt.

Rich in omega-3,6,9 fats, marine minerals and antioxidants to support healthy skin, hair and gut health.

**Caution:** Contains nuts, may contains traces of eggs, wheat, soy and milk.

For 18 months +