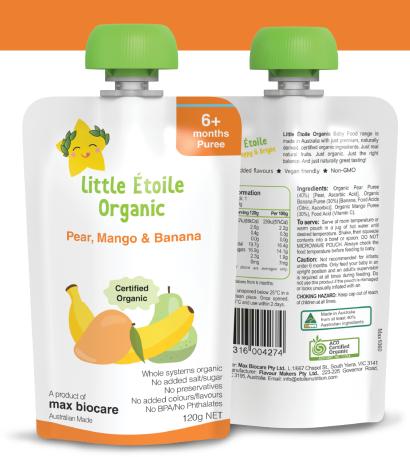

#### Pear, Mango & Banana

This blend balances the tropical sweetness of banana and mango with the fresh smoothness of pear, providing a well-balanced introduction to fruit.

Ingredients: Organic Pear Puree [Pear, Ascorbic Acid], Organic Banana Puree [Banana, Food Acids (Citric, Ascorbic Acid)], Organic Mango Puree, Food Acid (Vitamin C)

- Whole systems organic/just organic
- Non-GMO
- No animal products and derivates
- No peanuts, soybeans, lupin, legumes and their products
- Vegan friendly
- No BPA/phthalates packaging

- No tree nuts
- No sesame seeds
- Just real natural fruits
- No added salt, sugar, colours or flavours
- No preservatives
- No yeast and derivates

Shelf life: 14 months

**Storage:** Store unopened below 25°C in a cool, dry and clean place. Once opened, refrigerate at 1-4°C and use within 2 days.

**Source of Protein Necessary for Normal Growth and Development** 