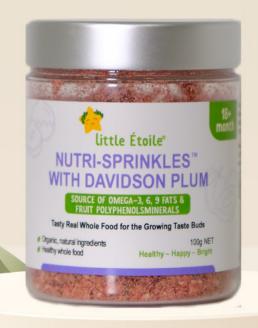

#### **Nutri-Sprinkles<sup>™</sup> with Davidson Plum**

**Ingredients:** Chia seed, Pecans, Hazelnut, Hemp seed, Walnuts, Almonds, Flaxseed, Sesame seed, Raspberry, Davidson's plum, organic honey powder, Cinnamon, Sea salt.

Rich in omega-3,6,9 fats, fruit polyphenols and antioxidants for immunity, energy levels and healthy growth and development.

Caution: Contains nuts, may contains traces of eggs, wheat, soy and milk.

For 18 months +