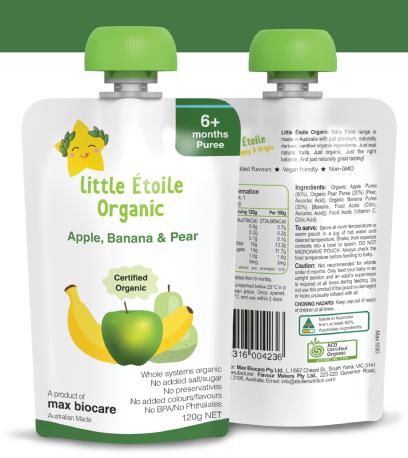

#### Apple, Banana & Pear

Combines the natural sweetness and smoothness of banana, with the uplifting freshness of apple and pear, to provide a classic fruit experience.

**Ingredients:** Organic Apple Puree, Organic Pear Puree [Pear, Ascorbic Acid], Organic Banana Puree [Banana, Food Acids (Citric, Ascorbic Acid)], Food Acids (Vitamin C, Citric Acid)