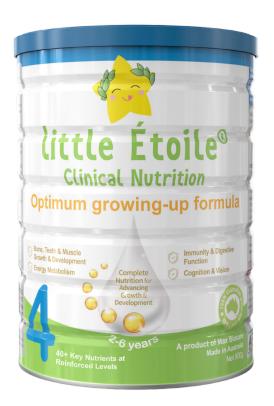

### **Optimum Growing-Up Formula (2-6 years)**

- Advanced and Complete Nutrition source with 41 Key Nutrients, with strengthened levels to meet the higher nutrition needs of kids from 2 years +
- Suitable to be used as a *Sole source of nutrition* or *Complementary* nutrition between meals.
- Scientifically formulated based on Opti-5 System principles to support overall Growth & Development, Immunity & Digestion, Cognition & Vision
- Provides Wellmune® Beta-Glucan at 35mg/day, proven in clinical trials to reduce respiratory infection duration, frequency of episodes and the need for antibiotics
- Quality ingredients including 100% grass-fed Australian cow's milk
- Naturally tasty, with no added sugar (sucrose)

<sup>\*</sup> Little Étoile Clinical Nutrition Range is classified as Food for Special medical Purposes according to FSANZ regulation.

### **Optimum Growing-Up Formula (2-6 years old)**