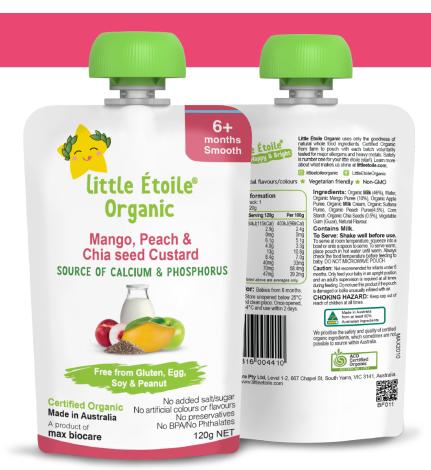

#### Mango, Peach & Chia Seed Custard

**Ingredients:** Organic Milk, Water, Organic Mango Puree, Organic Apple Puree, Organic Fresh Cream [Milk], Organic Peach Puree, Organic Chia seeds, Organic Sultana puree, Organic Rice Starch, Natural Vanilla Flavour, Vegetable Gum (Guar)

- Whole systems organic/just organic
- Non-GMO
- No eggs
- No peanuts
- No preservatives
- No BPA/phthalates packaging
- Shelf life: 14 months
- **Storage:** Store unopened below 25°C in a cool, dry and clean place. Once opened, refrigerate at 1-4°C and use within 2 days.

- No gluten
- No soybeans
- Just natural
- No added flavours/colours
- No added salt/sugar

A Herb Garden at Max Biocare Research Park