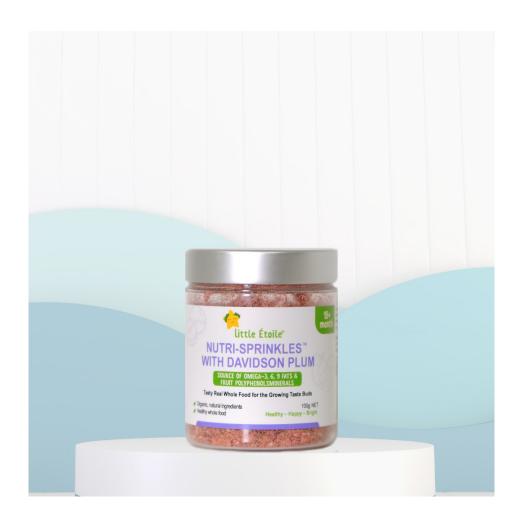

#### **Nutri-Sprinkles<sup>™</sup> with Davidson Plum**

**Ingredients:** Chia seed, Pecans, Hazelnut, Hemp seed, Walnuts, Almonds, Flaxseed, Sesame seed, Raspberry, Davidson's plum, organic honey powder, Cinnamon, Sea salt.

Rich in omega-3,6,9 fats, fruit polyphenols and antioxidants for immunity, energy levels and healthy growth and development.

Caution: Contains nuts, may contains traces of eggs, wheat, soy and milk.

For 18 months +