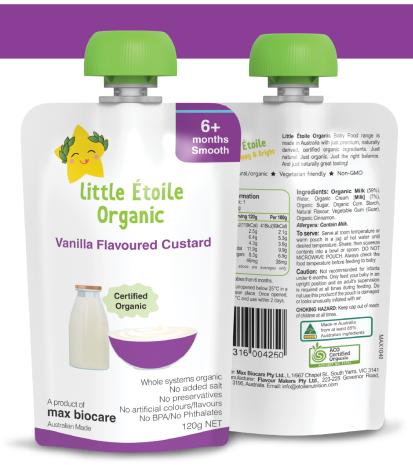

#### **Vanilla Flavoured Custard**

Our classic vanilla custard formula is made with allorganic ingredients and formulated to provide an excellent way to maintain the natural goodness of fresh milk in toddlers.

Ingredients: Organic Milk, Water, Organic Cream [Milk], Organic Sugar, Organic Corn Starch, Natural Flavour, Vegetable Gum (Guar), Organic Cinnamon

- Whole systems organic/just organic
- Non-GMO
- No eggs
- No peanuts, soybeans, lupin, legumes and their products
- Vegetarian friendly
- No BPA/phthalates packaging
- No bee pollen, propolis, honey and royal jelly

- No tree nuts
- No sesame seeds
- Just natural
- No artificial colours, sweetener, or flavours
- No preservatives
- No yeast and derivates
- No added salt

Shelf life: 12 months

**Storage:** Store unopened below 25°C in a cool, dry and clean place. Once opened, refrigerate at 1-4°C and use within 2 days.