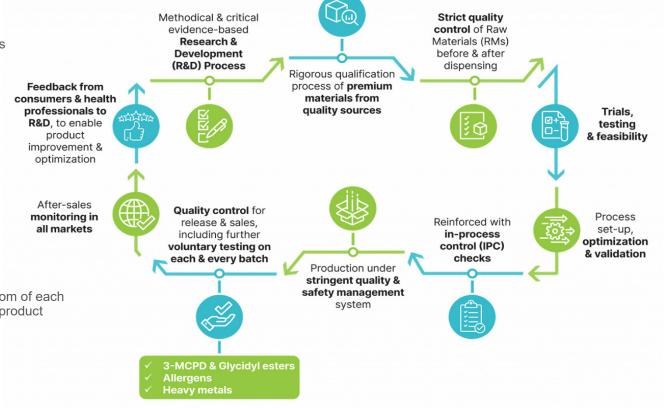

#### **Product Safety & Quality Control**

With the knowledge and expertise gained through scientific research and empirical experience harnessed from 20+ years of pharmaceutical and nutrition quality management, we implement a validated, stringent quality control system that complies not only with applicable regulations but includes stricter voluntary control.

These voluntary controls include toxicity studies, such as allergen and heavy metals testing for every batch of our baby food, and 3-MCPD & glycidyl esters analysis for every batch of our nutritional formulas.

We also implement product tracing with our nutritional formulas. Each can is labelled with an unique QR code to verify its origins and provide product information.

Scan the QR Code on the bottom of each tin to verify and find out about product information.

#### Product Formulation Principles

Little Étoile products are developed and formulated based on Max Biocare's guiding principles: Evidence-Based, Natural and Trust. The selection of the nutrients and amounts is based on scientific research and relevant government regulations, tailored to specific age groups. We prefer the choice of sustainable, natural sources of materials and practices at all steps of manufacturing and handling.