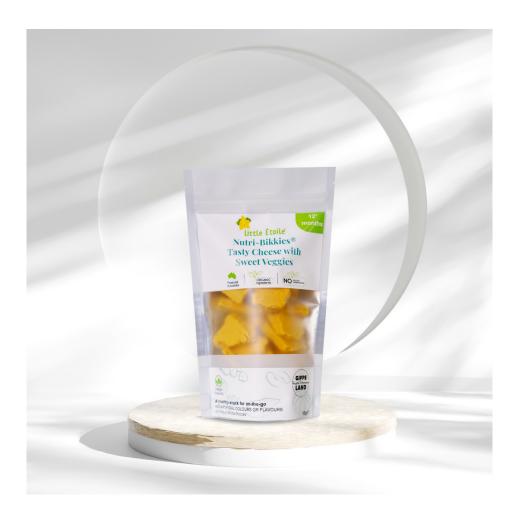

#### Little Étoile Nutri Bikkies®

**Ingredients:** Organic freeze-dried Pumpkin, Sweet potato, Carrots, Cabbage, Pea, Tasty Cheese

A powerhouse of plant-based fibre, protein, carotenoid antioxidants and calcium for healthy skin, eyes, immunity, bones and muscles.

Caution: contains dairy products.

Age group: 12 months+