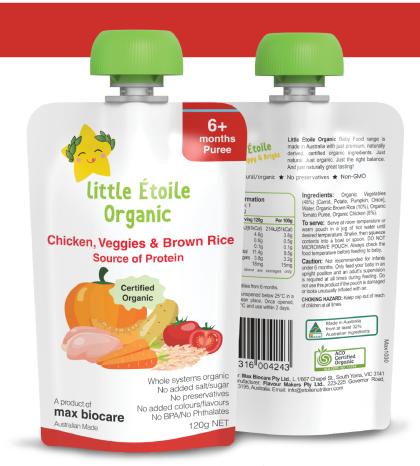

#### **Chicken, Veggies & Brown Rice**

This organic blend offers a natural source of protein with whole rice and vegetables selected to enrich dietary fibre, support growth and development and healthy digestion.

**Ingredients:** Organic Vegetables [Carrot, Potato, Pumpkin, Onion], Water, Organic Brown Rice, Organic Tomato Puree, Organic Chicken

- Whole systems organic/just organic
- Non-GMO
- No eggs
- No peanuts, soybeans, lupin legumes and their products
- No milk
- No BPA/phthalates packaging
- No bee pollen, propolis, honey and royal jelly

- No tree nuts
- No sesame seeds
- Just natural
- No added salt, sugar, colours or flavours
- No preservatives
- No yeast and derivates
- No crustacea, fish and their products

Shelf life: 12 months

**Storage:** Store unopened below 25°C in a cool, dry and clean place. Once opened, refrigerate at 1-4°C and use within 2 days.