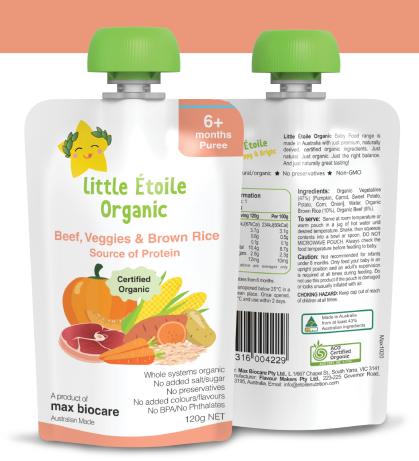

#### **Beef, Veggies & Brown Rice**

This delicious, rich tasting puree delivers a natural source of protein with all-organic rice and vegetables to support growth and development and to provide a convenient introduction to vegetables.

**Ingredients:** Organic Vegetables [Pumpkin, Carrot, Sweet Potato, Potato, Corn, Onion], Water, Organic Brown Rice, Organic Beef

- Whole systems organic/just organic
- Non-GMO
- No eggs
- No peanuts, soybeans, lupin, legumes and their products
- No milk
- No BPA/phthalates packaging
- No bee pollen, propolis, honey and royal jelly

- No tree nuts
- No sesame seeds
- Just natural
- No added salt, sugar, colours or flavours
- No preservatives
- No yeast and derivates
- No crustacea, fish and their products

Shelf life: 14 months

**Storage:** Store unopened below 25°C in a cool, dry and clean place. Once opened, refrigerate at 1-4°C and use within 2 days.