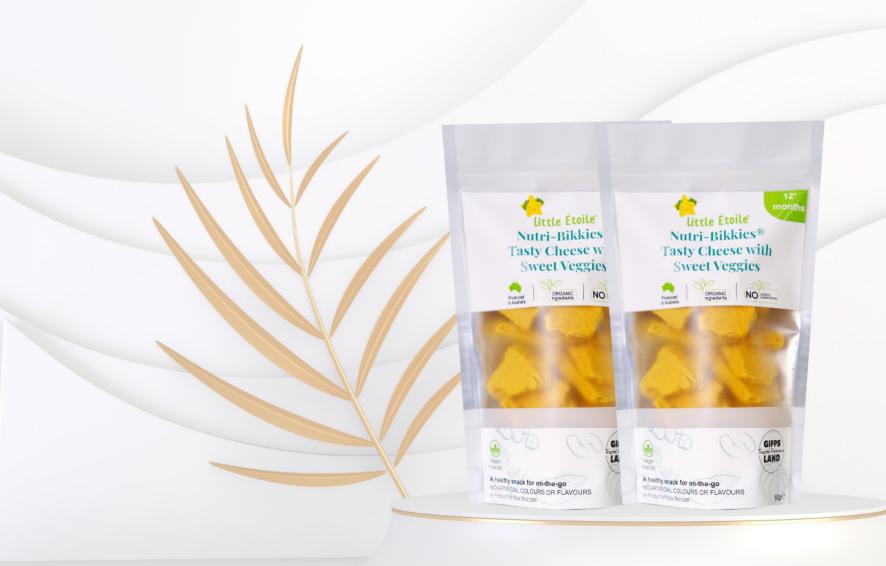

#### Little Étoile Nutri Bikkies®

**Ingredients:** Organic freeze-dried Pumpkin, Sweet potato, Carrots, Cabbage, Pea, Tasty Cheese

A powerhouse of plant-based fibre, protein, carotenoid antioxidants and calcium for healthy skin, eyes, immunity, bones and muscles.

Caution: contains dairy products.

Age group: 12 months+