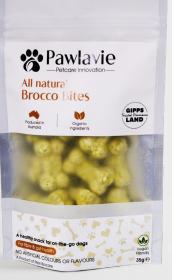

#### INGREDIENTS

- Cauliflower
- Broccoli
- Boiled Brown Rice

A natural, vegetable source of fibre and minerals for gut and digestive health.

28