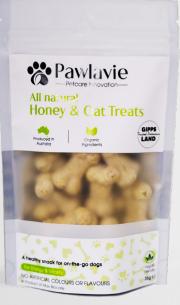

#### INGREDIENTS

- Oats
- Banana
- Peanut Butter
- Honey

With potassium and natural plant-based carbohydrates for energy and vitality.

30