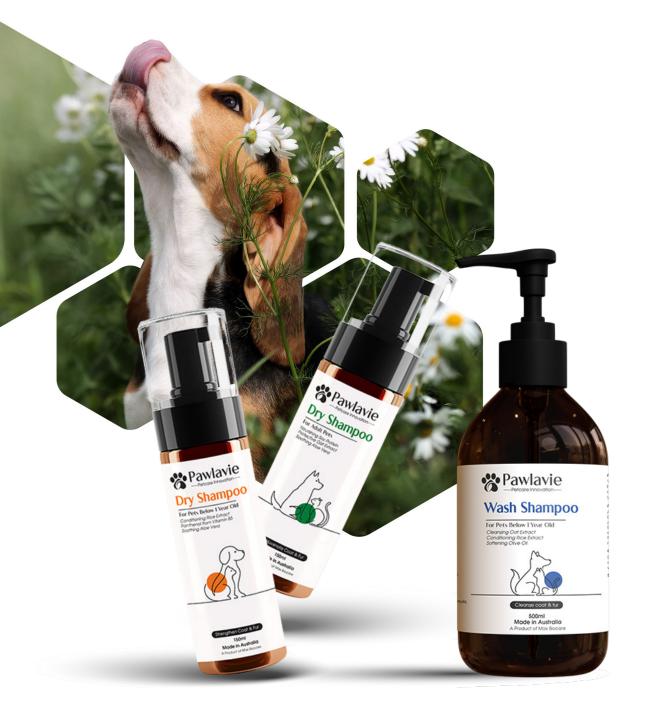

#### **Overview**

Your young pet deserves the best care possible, to keep them happy and healthy! With Rice Extract Panthenol and Aloe Vera, Pawlavie Dry Shampoo conditions, soothes & strengthens the coat. And with added natural fragrance, your young pet will look, smell and feel great!

## **DRY SHAMPOO** for pets below 1 year old

## DRY SHAMPOO

for adult pets

## WASH SHAMPOO

for pets below 1 year old