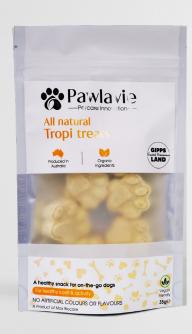

# All natural TROPI TREATS

#### INGREDIENTS

- Banana
- Pineapple
- Chia

Natural source of plant derived fats and minerals for healthy coats and joints