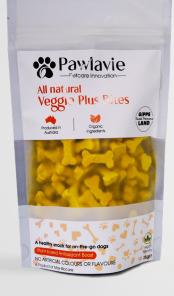

# All natural VEGGIE PLUS BITES

#### INGREDIENTS

- Roasted Pumpkin
- Roasted Sweet Potato
- Roasted Carrots
- Chickpea
- Sweetcorn

Source of plant protein, plus a rich source of carotenoid antioxidants for healthy immunity and bright eyes.