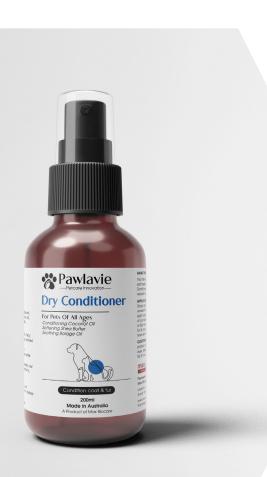

#### **Overview**

Your family pet deserves the best care possible, to keep them happy and healthy! With Coconut Oil, Shea Butter & Borage Oil, Pawlavie Dry Conditioner soothes, conditions & softens the coat. And with added natural fragrance, your family pet will look, smell and feel great!

#### What makes us special and distinct?

DRY CONDITIONER for pets of all ages

## Dry Conditioner For Pets Of All Ages

Pack Size: 200mL Pump Bottle