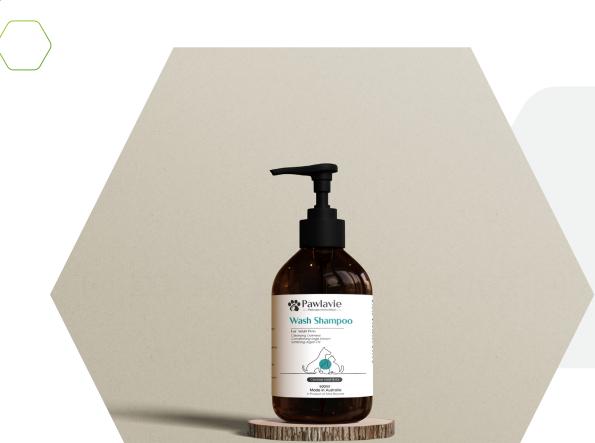

#### **Overview**

Your young pet deserves the best care possible, to keep them happy and healthy! With Oat & Rice Extracts and Olive Oil, Pawlavie Wash Shampoo cleanses, conditions & softens the coat. And with added natural fragrance, your young pet will look, smell and feel great!

## WASH SHAMPOO

for pets below 1 year old

Pack Size: 500mL Pump Bottle