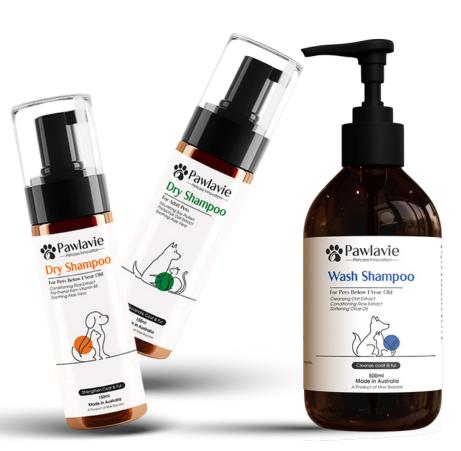

#### DRY SHAMPOO for pets below 1 year old

Pawlavie

Dry Shampoo

## **DRY SHAMPOO** for pets below 1 year old

#### What makes us special and distinct? •Oat Extract

Our Oat Extract is derived naturally from *Avena sativa* Kernels, unleashing both soothing & cleansing power upon the fur & coat.

\* Pawlavie

Wash Shampoo

## WASH SHAMPOO

for pets below 1 year old