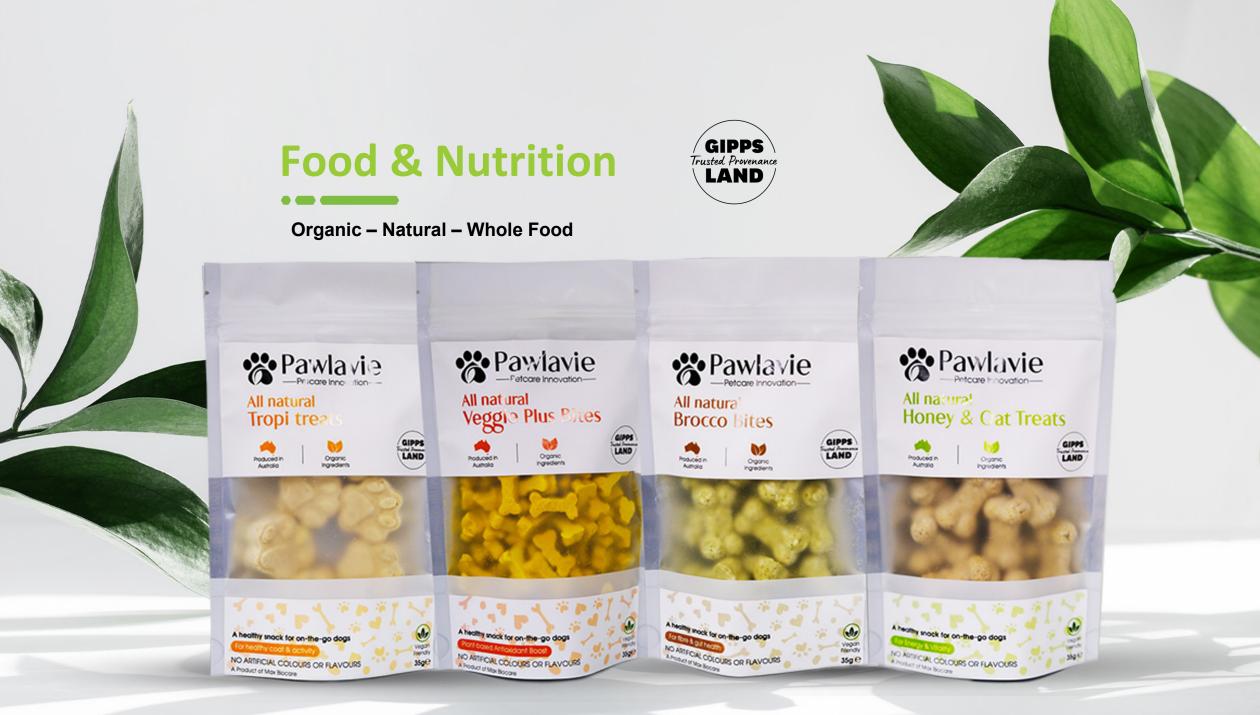

## **Pawlavie Food & Nutrition**

Our philosophy for our tasty pet nutrition range is an extension of the methodical care and quality principles we apply to our human products. In fact, some products are good enough for both!

Our ingredients are hand-procured from our own plantation and local Victorian suppliers, and carefully screened for nutrient value and safety for animals and humans alike.

Our products minimally processed using methods as freezedrying, which lock in nutrients and allows them to be preservative-free.

#### INGREDIENTS

- Cauliflower
- Broccoli
- Boiled Brown Rice

A natural, vegetable source of fibre and minerals for gut and digestive health.

28

# All natural TROPI TREATS

#### INGREDIENTS

- Banana
- Pineapple
- Chia

Natural source of plant derived fats and minerals for healthy coats and joints

#### INGREDIENTS

- Oats
- Banana
- Peanut Butter
- Honey

With potassium and natural plant-based carbohydrates for energy and vitality.

30

# All natural VEGGIE PLUS BITES

#### INGREDIENTS

- Roasted Pumpkin
- Roasted Sweet Potato
- Roasted Carrots
- Chickpea
- Sweetcorn

Source of plant protein, plus a rich source of carotenoid antioxidants for healthy immunity and bright eyes.